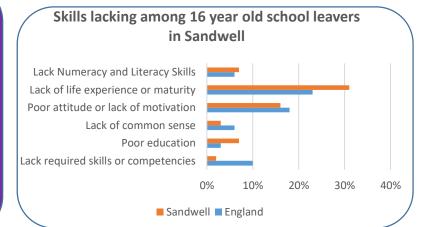

ademy, Ofsted Rating 3 (Requires Improvement)

**Ormiston Sandwell Community Academy** 

Progress 8 score: 0.04 Attainment 8 score: 48.5

Academy Sponsor Led Mainstream, Ofsted Rating 2 (Good)

Perryfields High School Specialist Maths and

**Computing College** Progress 8 score: -0.35

Attainment 8 score: 46.4

Maintained School, Ofsted Rating 3 (Requires Improvement)

**National Averages** 

Progress 8: 0.00

Attainment 8: 48.5

Jobs: **21,757** (67.6%) of

1.3% **Full-time employment 15,899** (73.1%)

UK Average: 71.8%

5,858 (26.9%)

Claimants: 1035 (3.1%)

## **RESIDENT QUALIFICATIONS**



## **SANDWELL KEY STAGE 4 DESTINATIONS**

- Sustained education destinations (87%)
- Sustained employment destination (2%)
- FE Colleges (40%)
- Apprenticeships (5%)
- State-funded sixth form (34%)



### **BUSINESS**

## 111 Strategic Companies'

| D | Company_name                                                | Major_sector                                       |
|---|-------------------------------------------------------------|----------------------------------------------------|
|   | 1A & B Richardson Engineering Limited                       | Metals & metal products                            |
|   | 2A. MIR & CO. Limited                                       | Wholesale & retail trade                           |
|   | 3A.Clarke & Co.(Smethwick)Limited                           | Transport                                          |
|   | 4Abingdon M.G. Parts Limited                                | Wholesale & retail trade                           |
|   | 5Accurate Laser Cut