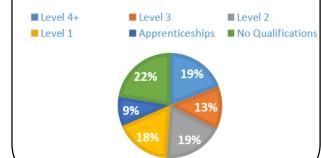

emy** Progress 8 score: -0.05 Attainment 8 score: 45.6

Academy - Convertor Mainstream Ofsted Rating 3 (Requires Improvement)

**Oldbury Academy** 

Progress 8 score: -0.46 Attainment 8 score: 42.6

Academy, Ofsted Rating 3 (Requires Improvement)

**Ormiston Sandwell Community Academy** 

Progress 8 score: 0.04 Attainment 8 score: 48.5

Academy Sponsor Led Mainstream, Ofsted Rating 2 (Good)

Perryfields High School Specialist Maths and

**Computing College** Progress 8 score: -0.35

Attainment 8 score: 46.4

Maintained School, Ofsted Rating 3 (Requires Improvement)

**National Averages** 

Progress 8: 0.00

Attainment 8: 48.5

Jobs: **21,757** (67.6%) of

1.3% **Full-time employment 15,899** (73.1%)

UK Average: 71.8%

5,858 (26.9%)

Claimants: 1035 (3.1%)

## **RESIDENT QUALIFICATIONS**



## **SANDWELL KEY STAGE 4 DESTINATIONS**

- Sustained education destinations (87%)
- Sustained employment destination (2%)
- FE Colleges (40%)
- Apprenticeships (5%)
- State-funded sixth form (34%)



### **BUSINESS**

## 111 Strategic Companies'

| D | Company_name                                                | Major_sector                                       |
|---|-------------------------------------------------------------|----------------------------------------------------|
|   | 1A & B Richardson Engineering Limited                       | Metals & metal products                            |
|   | 2A. MIR & CO. Limited                                       | Wholesale & retail trade                           |
|   | 3A.Clarke & Co.(Smethwick)Limited