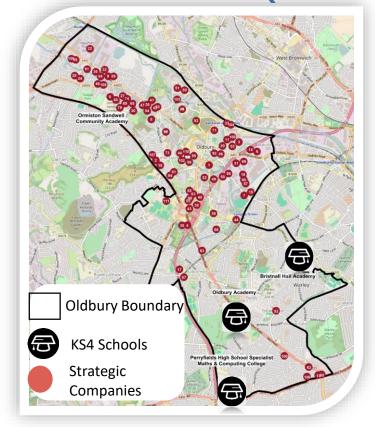

### **EDUCATION**

**Bristnall Hall Academy** Progress 8 score: -0.05 Attainment 8 score: 45.6

Academy - Convertor Mainstream Ofsted Rating 3 (Requires Improvement)

**Oldbury Academy** 

Progress 8 score: -0.46 Attainment 8 score: 42.6

Academy, Ofsted Rating 3 (Requires Improvement)

**Ormiston Sandwell Community Academy** 

Progress 8 score: 0.04 Attainment 8 score: 48.5

Academy Sponsor Led Mainstream, Ofsted Rating 2 (Good)

Perryfields High School Specialist Maths and

**Computing College** Progress 8 score: -0.35

Attainment 8 score: 46.4

Maintained School, Ofsted Rating 3 (Requires Improvement)

**National Averages** 

Progress 8: 0.00

Attainment 8: 48.5

Jobs: **21,757** (67.6%) of

## 111 Strategic Companies'

| D | Company_name                                                | Major_sector                                       |
|---|-------------------------------------------------------------|----------------------------------------------------|
|   | 1A & B Richardson Engineering Limited                       | Metals & metal products                            |
|   | 2A. MIR & CO. Limited                                       | Wholesale & retail trade                           |
|   | 3A.Clarke & Co.(Smethwick)Limited                           | Transport                                          |
|   | 4Abingdon M.G. Parts Limited                                | Wholesale & retail trade                           |
|   | 5Accurate Laser Cutting Limited                             | Other services                                     |
|   | 6All Alloy Slitting Services Limited                        | Metals & metal products                            |
|   | 7Alutrade Limited                                           | Machinery, equipment, furniture, recycling         |
|   | 8Apex Machining Services Limited                            | Metals & metal products                            |
|   | 9Applied Coating Technologies Limited                       | Other services                                     |
|   | 10Arcc Communications Limited                               | Construction                                       |
|   | 11Beesley Fuel Services Limited                             | Wholesale & retail trade                           |
|   | 12Bentley House Limited                                     | Education, Health                                  |
|   | 13Bertrandt UK Limited                                      | Other services                                     |
|   | 14Bevan Group Ltd                                           | Machinery, equipment, furniture, recycling         |
|   | 14 Bevail Group Ltu                                         |                                                    |
|   | 15 P.D. (Oldbury) Limited                                   | Chemicals, rubber, plastics, non-metallic products |
|   | 15 BIP (Oldbury) Limited 16 Birds Groupage Services Limited | Transport                                          |
|   | Toblicus Groupage Services Limited                          | Transport                                          |
|   | 17 Birmingham Garage & Industrial Doors Limited             | Construction                                       |
|   | 18 Bohler-Uddeholm (UK) Limited                             | Wholesale & retail trade                           |
|   | 19 BTI Studios Ltd                                          | Other services                                     |
|   | 20 Butterfly Embroidery Limited                             | Textiles, wearing apparel, leather                 |
|   | 21 C & W Commercials Limited                                | Wholesale & retail trade                           |
|   | 22 Cabauto Group Limited                                    | Machinery, equipment, furniture, recycling         |
|   | 23 Camcraft Limited                                         | Metals & metal products                            |
|   | 24 Central Freight Services Limited                         | Transport                                          |
|   | 25 Chemex International Limited                             | Wholesale & retail trade                           |
|   | 26 Churchbridge Estates Limited                             | Construction                                       |
|   | 27 Concept Stainless Limited                                | Wholesale & retail trade                           |
|   | 28 Conway Packing Services Limited                          | Transport                                          |
|   | 29 Corbetts Support Solutions Limited                       | Wholesale & retail trade                           |
|   | 30 Cottam & Preedy.Limited                                  | Construction                                       |
|   | 31 Cousins Furniture Stores Limited                         | Wholesale & retail trade                           |
|   | 32 CRE (W.Mids) Limited                                     | Other services                                     |
|   | 33 Cuxson Gerrard & Company Limited                         | Machinery, equipment, furniture, recycling         |
|   | 34 Cygnia Technologies Limited                              | Other services                                     |
|   | 35 David Manners Limited                                    | Wholesale & retail trade                           |
|   | 36 Diamond Bus Limited                                      | Transport                                          |
|   | 37 Direct Corporate Clothing PLC                            | Wholesale & retail trade                           |
|   | 38 Direct Healthcare Limited                                | Wholesale & retail trade                           |
|   | 39 Doal International Limited                               | Textiles, wearing apparel, leather                 |
|   | 40Dom-Uk Ltd                                                | Metals & metal products                            |
|   | 41Dukehill Limited                                          | Other services                                     |
|   | 42Ensco 535 Limited                                         | Wholesale & retail trade                           |
|   | 43European Truck Parts Limited                              | Wholesale & retail trade                           |
|   | •                                                           |                                                    |
|   | 44 Express Bonding Services Limited                         | Wood, cork, paper                                  |
|   | 45 Firmin & Sons Limited                                    | Textiles, wearing apparel, leather                 |
|   | L                                                           | Chemicals, rubber, plastics, non-metallic          |
|   | 46 Firstmark Consultancy Limited                            | products                                           |
|   | 47 Foxborough Developments Limited                          | Construction                                       |
|   | 48 Futura Recruitment Limited                               | Other services                                     |
|   | 49 Geldbach (UK) Limited                                    | Wholesale & retail trade                           |
|   | 50 Generation (UK) Limited                                  | Other services                                     |